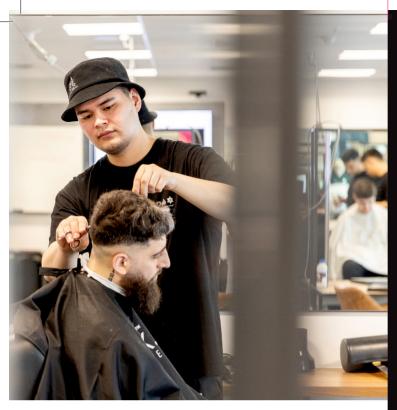

# Men's grooming

| Men's style cut                 | \$15     |
|---------------------------------|----------|
| Men's traditional cut           | \$10     |
| Head shave                      | \$15     |
| Face shave                      | \$15     |
| Beard and Moustache             | from \$5 |
| Grooming: ear, nose and eyebrow | from \$5 |
| Carves and track designs        | from \$5 |